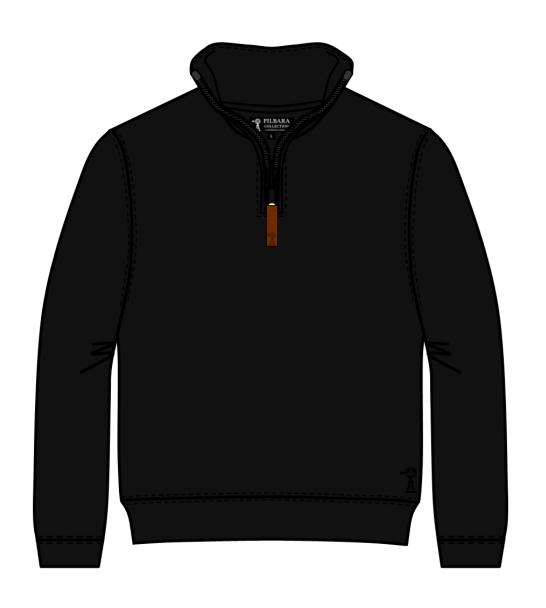

## **Pilbara Collection Knitted**

## **COMMERCIAL IN CONFIDENCE**

# RMPC045 Men's Classic Zipper Closed Front Fleece Pullover

## **Features**

- YKK Zipper with Genuine Leather Pull Tab
- Tone on Tone "Windmill" Embroidery
- Fitted Waist
- Ribbed Cuff
- Classic Fit Styling

#### Fabric:

80% Cotton, 20% Polyester Fleece, 310gsm

## Colour:

French Navy

Size Range XS – 5XL

## **Fabric Quality**

| Dimension Stabili | +/-5%           |     |  |  |
|-------------------|-----------------|-----|--|--|
| Colour Fastness   | Colour Change   | 4   |  |  |
| to Washing        | Colour Staining | 4-5 |  |  |
| Colour Fastness   | Dry             | 3-4 |  |  |
| to Rubbing        | Wet             | 2-3 |  |  |





#### Black

## French Navy

## **Measurement Table**

| Major Points       | XS   | S    | M    | L    | XL   | 2XL  | 3XL  | 4XL  | 5XL  |  |  |
|--------------------|------|------|------|------|------|------|------|------|------|--|--|
| 1/2 Chest          | 55.5 | 58.0 | 60.5 | 63.0 | 65.5 | 68.0 | 70.5 | 73.0 | 75.5 |  |  |
| Centre Back Length | 69.0 | 70.0 | 71.0 | 72.0 | 73.0 | 74.0 | 75.0 | 76.0 | 77.0 |  |  |
| Sleeve Length      | 58.5 | 59.5 | 60.5 | 61.5 | 62.5 | 63.5 | 64.5 | 65.5 | 66.5 |  |  |
| Shoulder Width     | 50.0 | 52.0 | 54.0 | 56.0 | 58.0 | 60.0 | 62.0 | 64.0 | 66.0 |  |  |