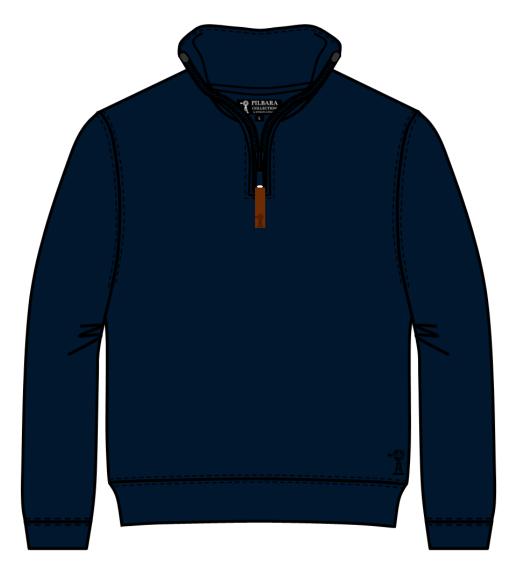

## **Pilbara Collection Knitted**

## **COMMERCIAL IN CONFIDENCE**

# RMPC045 Men's Classic Zipper Closed Front Fleece Pullover

## **Features**

- YKK Zipper with Genuine Leather Pull Tab
- Tone on Tone "Windmill" Embroidery
- Fitted Waist
- Ribbed Cuff
- Classic Fit Styling

#### Fabric:

80% Cotton, 20% Polyester Fleece, 310gsm

## Colour:

French Navy

Size Range XS – 5XL

## **Fabric Quality**

| Dimension Stabili | +/-5%           |     |  |  |
|-------------------|-----------------|-----|--|--|
| Colour Fastness   | Colour Change   | 4   |  |  |
| to Washing        | Colour Staining | 4-5 |  |  |
| Colour Fastness   | Dry             | 3-4 |  |  |
| to Rubbing        | Wet             | 2-3 |  |  |





#### Black

## French Navy

## **Measurement Table**

| Major Points       | XS   | S    | M    | L    | XL   | 2XL  | 3XL  | 4XL  | 5XL  |  |  |
|--------------------|------|------|------|------|------|------|------|------|------|--|--|
| 1/2 Chest          | 55.5 | 58.0 | 60.5 | 63.0 | 65.5 | 68.0 | 70.5 | 73.0 | 75.5 |  |  |
| Centre Back Length | 69.0 | 70.0 | 71.0 | 72.0 | 73.0 | 74.0 | 75.0 | 76.0 | 77.0 |  |  |
| Sleeve Length      | 58.5 | 59.5 | 60.5 | 61.5 | 62.5 | 63.5 | 64.5 | 65.5 | 66.5 |  |  |
| Shoulder Width     | 50.0 | 52.0 | 54.0 | 56.0 | 58.0 | 60.0 | 62.0 | 64.0 | 66.0 |  |  |